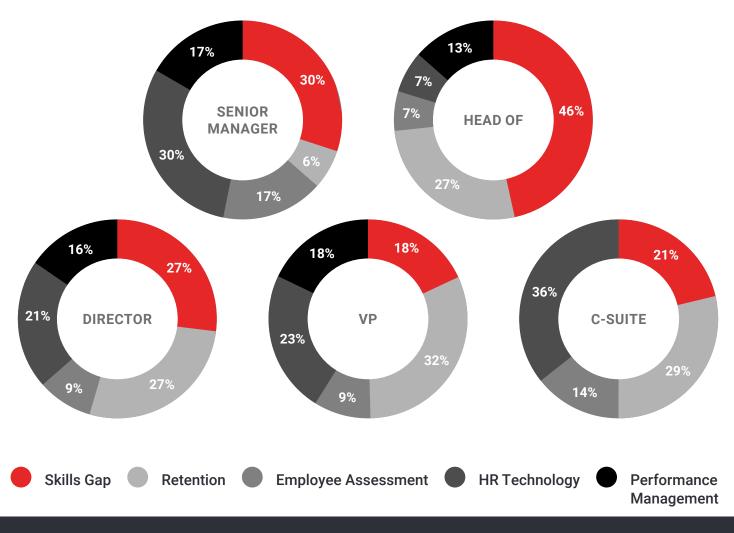

# FIELD OF EXPERTISE: LEARNING AND DEVELOPMENT

### **OBSERVATIONS**

For Senior Managers specializing in L&D, **Retention** is a challenge for just 6% while it is identified by 32% of VPs.

**Performance Management** forms the biggest challenge for Heads of (46%) while **HR Technology** is the biggest problem for 36% of C-Suite.