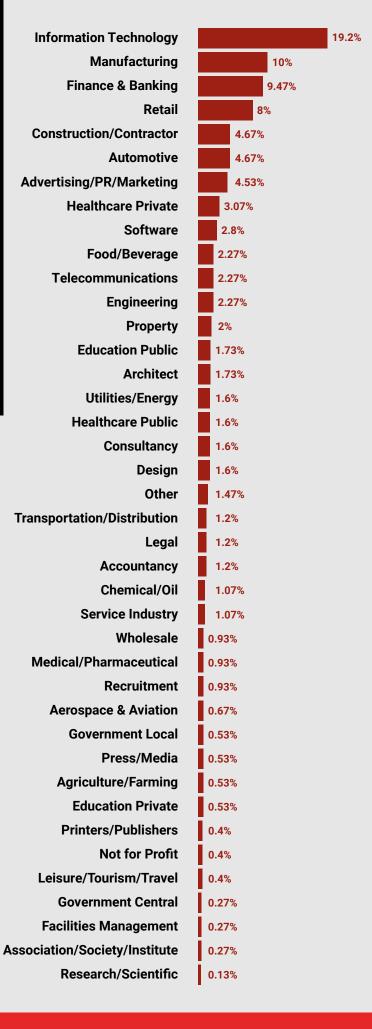

RESEARC

HR TECH BUYERS: GREATEST CHALLENGES UNCOVERED

Our first party research conducted among HR professionals in our **Insights for Professionals (IFP)** Community reveals the most significant challenges faced by today's tech buyers.

See how these challenges differ between job seniority and specialisms in this easy-to-digest infographic.

#### AUDIENCE OVERVIEW





# FIELD OF EXPERTISE: EMPLOYEE ENGAGEMENT





### **OBSERVATIONS**

**HR Management** is a key challenge for Heads of (42%) and C-Suite (41%) operating in the field of Employee Engagement but appears less of a concern for VPs (21%) and Directors (24%).

**Employee Recognition** varies according to seniority with 26% of Senior Mangers citing it as a challenge compared to 6% of C-Suite.





# FIELD OF EXPERTISE: WORKFORCE/HUMAN CAPITAL MANAGEMENT





### **OBSERVATIONS**

There lies a large discrepancy between the challenges cited by C-Suite specializing in Workforce/ Human Capital Management and VPs. 40% of VPs identify **Time & Attendance** as a key challenge while for 0% of C-Suite this is not a current area for concern. Instead, 46% cited **Health & Safety** as a prominent pain poin