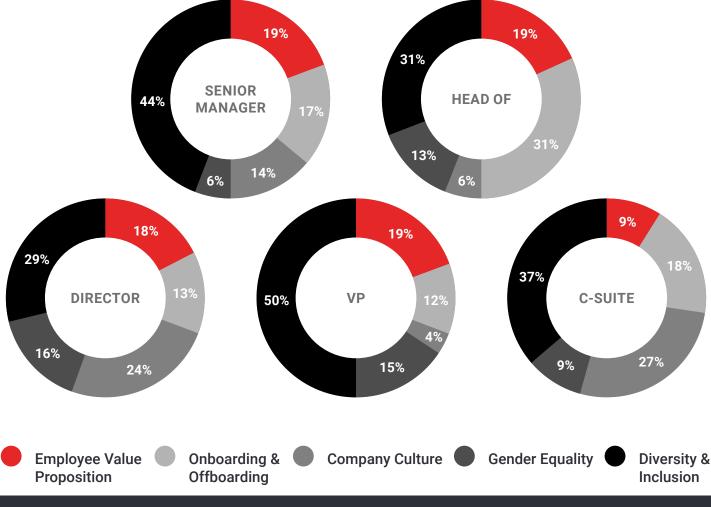

# FIELD OF EXPERTISE: **RECRUITMENT**

### **OBSERVATIONS**

**Diversity and Inclusion** is a significant challenge for all survey participants specializing in Recruitment. However, 50% of VPs cited it as their greatest challenge.

**Gender Equality** appears as the least cause for concern with only 6% of Senior Managers reporting it as a major challenge.