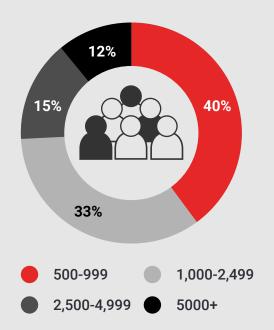

RESEARC

HR TECH BUYERS: GREATEST CHALLENGES UNCOVERED

Our first party research conducted among HR professionals in our **Insights for Professionals (IFP)** Community reveals the most significant challenges faced by today's tech buyers.

See how these challenges differ between job seniority and specialisms in this easy-to-digest infographic.

#### AUDIENCE OVERVIEW





# FIELD OF EXPERTISE: EMPLOYEE ENGAGEMENT





### **OBSERVATIONS**

**HR Management** is a key challenge for Heads of (42%) and C-Suite (41%) operating in the field of Employee Engagement but appears less of a concern for VPs (21%) and Directors (24%).

**Employee Recognition** varies according to seniority with 26% of Senior Mangers citing it as a challenge compared to 6% of C-Suite.





# FIELD OF EXPERTISE: WORKFORCE/HUMAN CAPITAL MANAGEMENT





### **OBSERVATIONS**

There lies a large discrepancy between the challenges cited by C-Suite specializing in Workforce/ Human Capital Management and VPs. 40% of VPs identify **Time & Attendance** as a key challenge while for 0% of C-Suite this is not a current area for concern. Instead, 46% cited **Health & Safety** as a prominent pain po