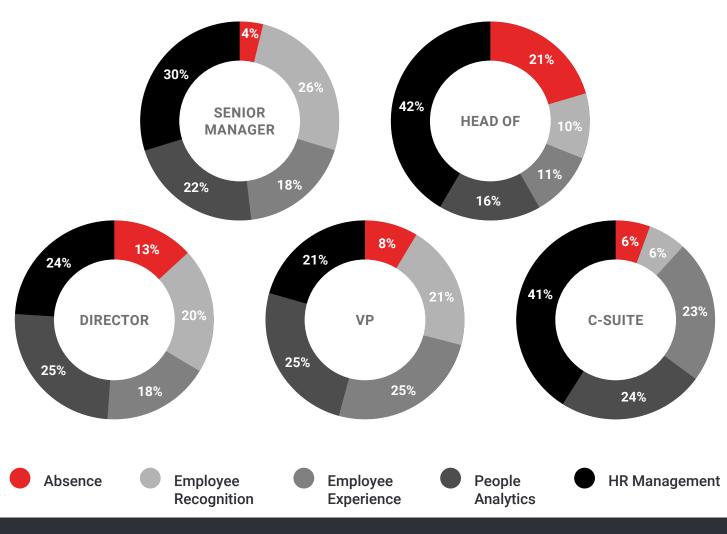

# FIELD OF EXPERTISE: EMPLOYEE ENGAGEMENT

### **OBSERVATIONS**

**HR Management** is a key challenge for Heads of (42%) and C-Suite (41%) operating in the field of Employee Engagement but appears less of a concern for VPs (21%) and Directors (24%).

**Employee Recognition** varies according to seniority with 26% of Senior Mangers citing it as a challenge compared to 6% of C-Suite.