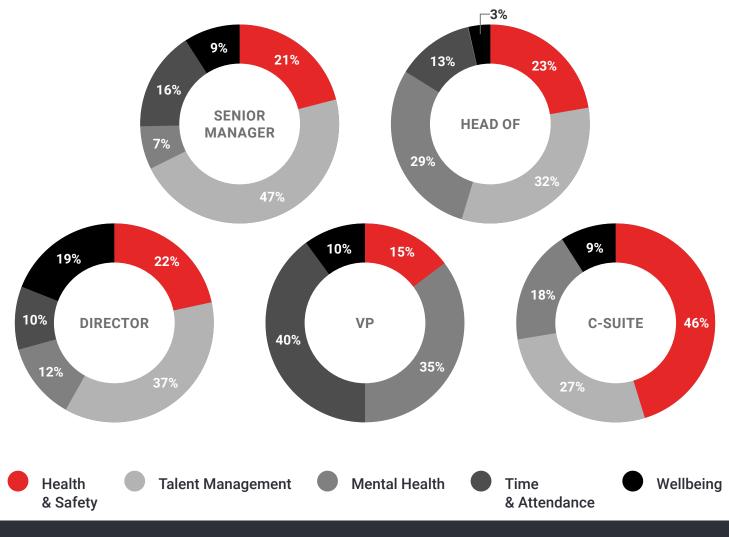

# FIELD OF EXPERTISE: WORKFORCE/HUMAN CAPITAL MANAGEMENT

### **OBSERVATIONS**

There lies a large discrepancy between the challenges cited by C-Suite specializing in Workforce/ Human Capital Management and VPs. 40% of VPs identify **Time & Attendance** as a key challenge while for 0% of C-Suite this is not a current area for concern. Instead, 46% cited **Health & Safety** as a prominent pain point.

While **Talent Management** was reported as a challenge by over a quarter of C-Suite (27%), Directors (37%), Heads of (32%) and Senior managers (47%), it was not identified by any VPs.