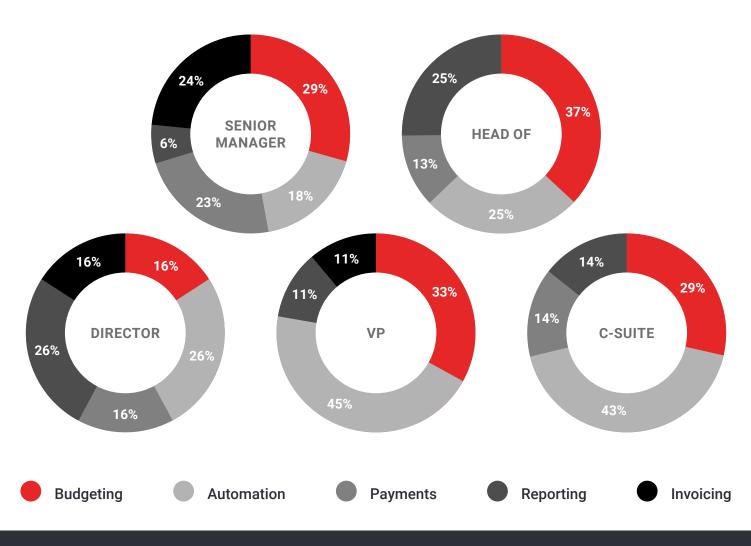

# FIELD OF EXPERTISE: BUSINESS INTELLIGENCE/ERP

### **OBSERVATIONS**

Nearly a quarter of Senior Manager specializing in Business Intelligence identify **Payments** as a significant challenge while it does not feature as a concern for VPs.

**Automation** appears to be a pain point for all senior job titles including VPs (45%), C-Suite (43%) and Directors (26%).