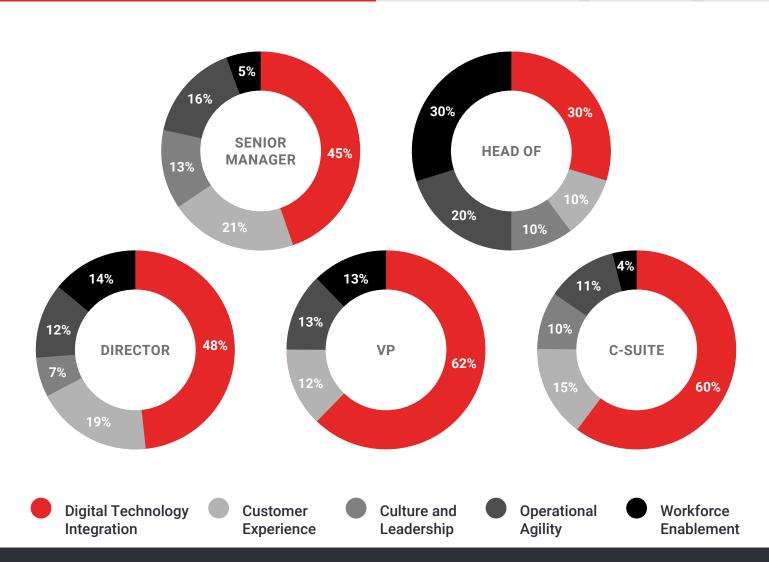

# DIGITAL TRANSFORMATION

### **OBSERVATIONS**

62% of VPs and 60% of C-Suite specializing in Digital Transformation identified **Digital Technology Integration** as their core challenge.

It also appeared as the main sticking point for Directors, Heads of and Senior Managers.

30% of Heads of cited **Workforce Enablement** as a pain point compared to 4% of C-Suite.