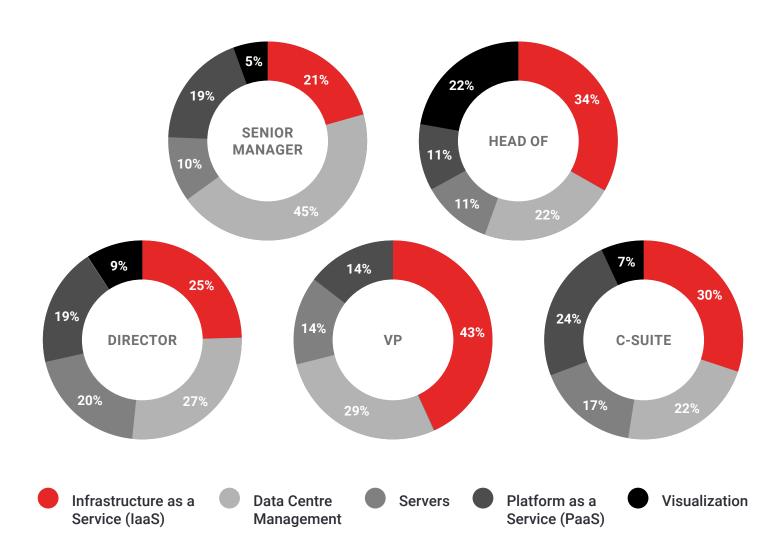

# DATA MANAGEMENT

### **OBSERVATIONS**

45% of Senior Managers specializing in Data Management reported **Data Centre Management** as their biggest challenge.

For 43% of VPs it was **Infrastructure as a Service (laaS)** that posed the largest hurdle and, unlike nearly a quarter of Heads of, **Visualization** was not cited at all.