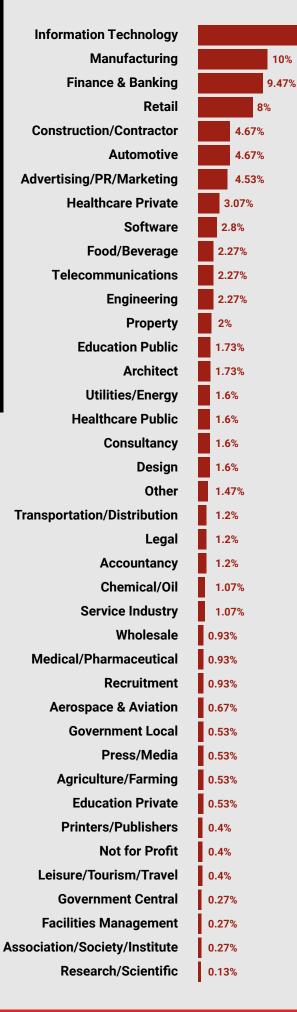

# IT TECH BUYERS:

### GREATEST CHALLENGES UNCOVERED\_

Our first party research conducted among IT professionals in our **Insights for Professionals (IFP)**Community reveals the most significant challenges faced by today's tech buyers.

See how these challenges differ between job seniority and specialisms in this easy-to-digest infographic.

### **AUDIENCE OVERVIEW**

2,500-4,999



5000+



19.2%

## **CYBERSECURITY**





### **OBSERVATIONS**

**Data Protection** appears a key challenge across all senior job titles specializing in CyberSecurity. While **Phishing** was cited by only 3% of Senior mangers compared to 24% of C-Suite.

**Malware** was the greatest challenge reported by Heads of (37%) compared to only 12% of Directors.



# CLOUD MANAGEMENT





### **OBSERVATIONS**

**Cloud Security** is the most overwhelming challenge for all senior job titles operating in the field of Cloud Management.

There's a clear discrepancy between how VPs and Heads of rank **Cloud Computing** as a challenge with only 5% of VPs citing it as a pain point.



# **DevOps**





### **OBSERVATIONS**

**CI/CD Tools** stands out as a significant challenge for all senior roles specializing in