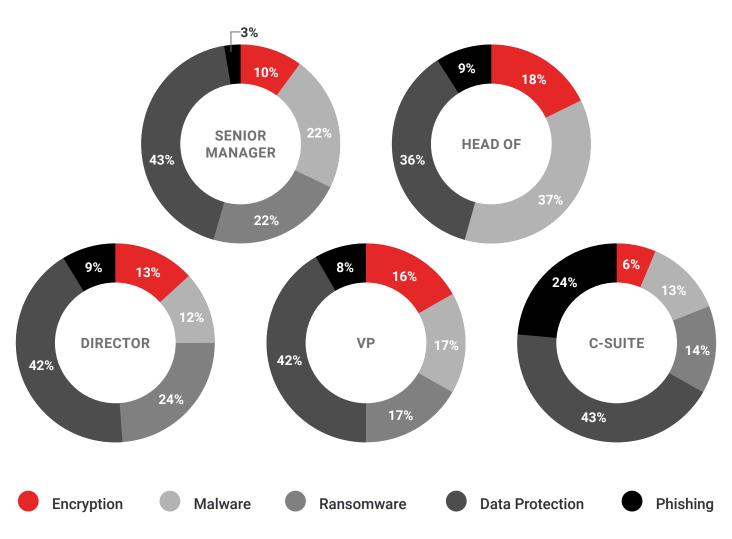

## **CYBERSECURITY**

### **OBSERVATIONS**

**Data Protection** appears a key challenge across all senior job titles specializing in CyberSecurity. While **Phishing** was cited by only 3% of Senior mangers compared to 24% of C-Suite.

**Malware** was the greatest challenge reported by Heads of (37%) compared to only 12% of Directors.