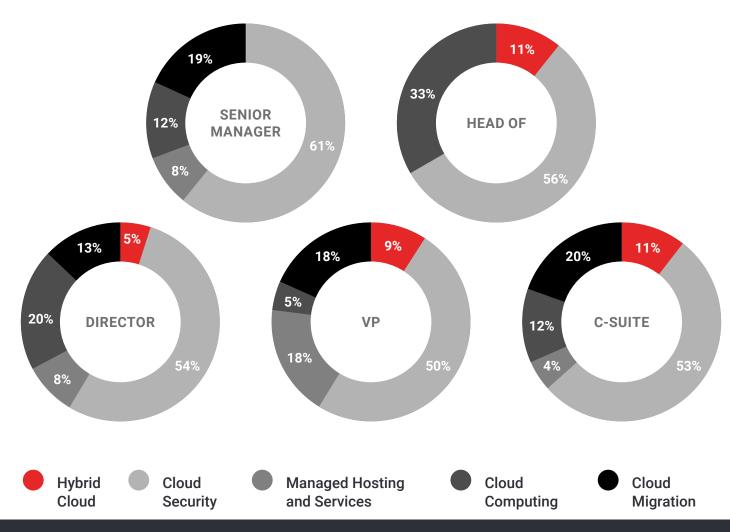

# CLOUD MANAGEMENT

### **OBSERVATIONS**

**Cloud Security** is the most overwhelming challenge for all senior job titles operating in the field of Cloud Management.

There's a clear discrepancy between how VPs and Heads of rank **Cloud Computing** as a challenge with only 5% of VPs citing it as a pain point.