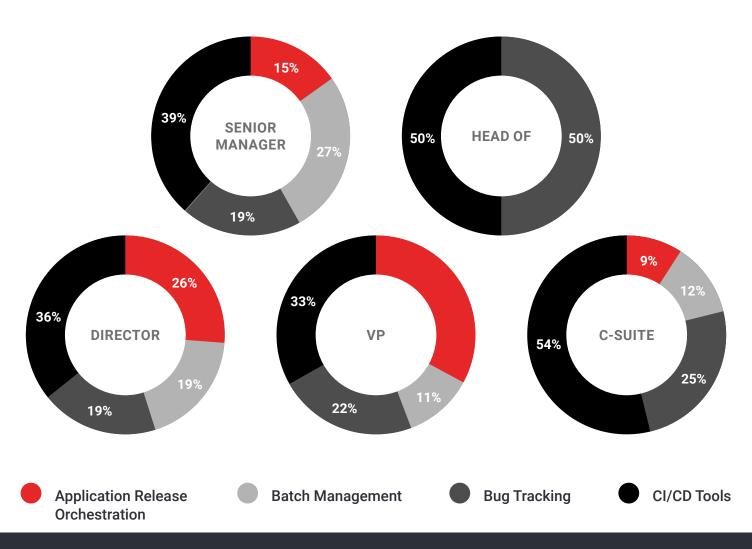

# **DevOps**

### **OBSERVATIONS**

**CI/CD Tools** stands out as a significant challenge for all senior roles specializing in DevOps but is the most pressing for 54% of C-Suite.

For Heads of **Bug Tracking** and **CI/CD Tools** are a clear 50/50 split with **Batch Management** and **Application Release Orchestration** not even featuring as identified challenges.