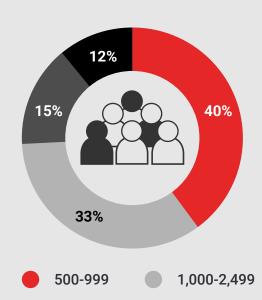

# IT TECH BUYERS:

### GREATEST CHALLENGES UNCOVERED\_

Our first party research conducted among IT professionals in our **Insights for Professionals (IFP)**Community reveals the most significant challenges faced by today's tech buyers.

See how these challenges differ between job seniority and specialisms in this easy-to-digest infographic.

### **AUDIENCE OVERVIEW**

2,500-4,999



5000+



19.2%

## **CYBERSECURITY**





### **OBSERVATIONS**

**Data Protection** appears a key challenge across all senior job titles specializing in CyberSecurity. While **Phishing** was cited by only 3% of Senior mangers compared to 24% of C-Suite.

**Malware** was the greatest challenge reported by Heads of (37%) compared to only 12% of Directors.



# CLOUD MANAGEMENT





### **OBSERVATIONS**

**Cloud Security** is the most overwhelming challenge for all senior job titles operating in the field of Cloud Management.

There's a clear discrepancy between how VPs and Heads of rank **Cloud Computing** as a challenge with only 5% of VPs citing it as a pain point.



# **DevOps**





### **OBSERVATIONS**

**CI/CD Tools** stands out as a significant challenge for all senior roles specia